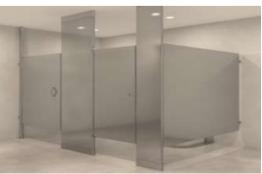

Take enhanced privacy to new heights.

Full height privacy options and no-sightline solutions are ideal for gender neutral washrooms.

Extended doors and panels can be mounted closer to the floor and ceiling to deliver ultimate privacy and eliminate gaps with side fillers.

**Overhead braced** 

**Floor mounted** 

**Ceiling hung** 

Floor to ceiling