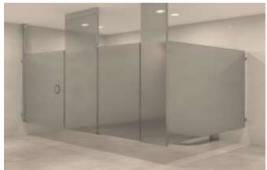

Take enhanced privacy to new heights.

Full height privacy options and no-sightline solutions are ideal for gender neutral washrooms.

Extended doors and panels can be mounted closer to the floor and ceiling to deliver ultimate privacy and eliminate gaps with side fillers.

**Overhead braced** 

**Floor mounted** 

**Ceiling hung** 

Floor to ceiling