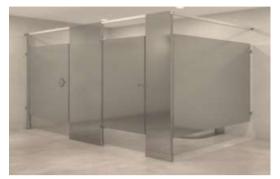

Take enhanced privacy to new heights.

Full height privacy options and no-sightline solutions are ideal for gender neutral washrooms.

Extended doors and panels can be mounted closer to the floor and ceiling to deliver ultimate privacy and eliminate gaps with side fillers.

**Overhead braced** 

**Floor mounted** 

**Ceiling hung** 

Floor to ceiling