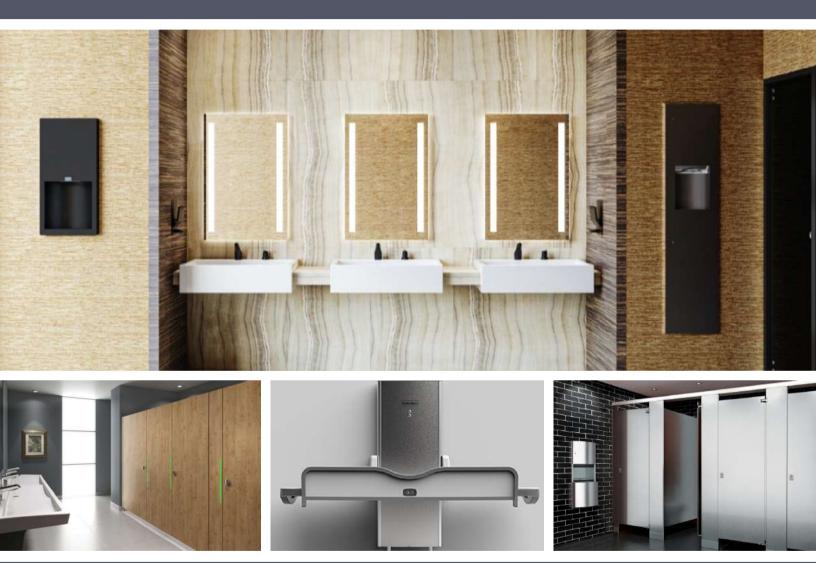

# WASHROOM SPECIALTIES at-a-glance

# Robust, reliable privacy for high-use environments

Phenolic

Good washroom design is critical to creating environments that are highly functional, easy to maintain and aesthetically pleasing.

- Deluxe, enhanced privacy partitions
- Hand dryers & towel dispensers
- Accessibility aids
- Waste management

# **Toilet partitions**

Washrooms are among the most hardworking facilities in the healthcare sector, and good design can be an important line of defence against infection as well as poor hygiene and vandalism. Effective toilet partitions offer a vital combination of protection and privacy.

- Resistant to bacteria, oil, stains, and water
- Support high levels of hygiene with easyclean design
- Long lifespan, representing a worthy investment
- Moisture resistance for use in high-humidity
- Available with a wide range of enhanced privacy options
- Anti-graffiti on some models

## Accessories

Superior-performance accessories for comfortable, accessible and safe washrooms. Choosing the right accessories can help your organization achieve this. At Belroc we offer a broad range of accessory solutions from some of the leading names in this specialist industry. Our mission is to help healthcare environments deliver a dignified, safe and enjoyable washroom experience without compromising on practicality.

| Accessories                 | Standard     | Universal    | Barrier Free | Ambulatory   |
|-----------------------------|--------------|--------------|--------------|--------------|
| Grab bars                   |              | $\checkmark$ | $\checkmark$ | $\checkmark$ |
| Hand dryers                 | $\checkmark$ | $\checkmark$ | $\checkmark$ | $\checkmark$ |
| Change tables               |              | $\checkmark$ | $\checkmark$ |              |
| Urinal screens              |              |              | $\checkmark$ |              |
| Soap dispensers             | $\checkmark$ | $\checkmark$ | $\checkmark$ | $\sim$       |
| Mirrors                     | $\checkmark$ | $\checkmark$ | $\checkmark$ | $\checkmark$ |
| Shower products             |              | $\checkmark$ | $\checkmark$ | $\sim$       |
| Waste receptacles           | $\checkmark$ | $\checkmark$ | $\checkmark$ | $\checkmark$ |
| Toilet tissue<br>dispensers | $\checkmark$ | $\checkmark$ | $\checkmark$ | $\checkmark$ |
| Tampon Disposal             |              | $\checkmark$ |              |              |
| Robe Hooks                  | $\checkmark$ | $\checkmark$ | $\checkmark$ | $\sim$       |