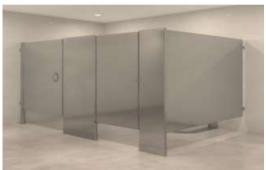

Take enhanced privacy to new heights.

Full height privacy options and no-sightline solutions are ideal for gender neutral washrooms.

Extended doors and panels can be mounted closer to the floor and ceiling to deliver ultimate privacy and eliminate gaps with side fillers.

**Overhead braced** 

**Floor mounted** 

**Ceiling hung** 

Floor to ceiling